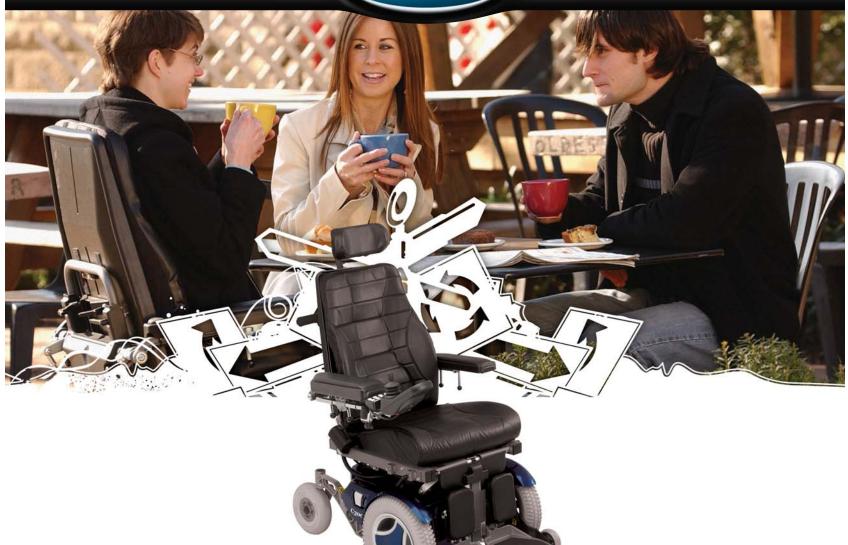

## THE CITY LIFE.

With sleek good looks and high caliber performance, the C300 Corpus offers the perfect blend of stability and agility. Features include: adjustable suspension; front and rear battery access; and a seat-to-floor height of 17.5 inches with 45 degrees of tilt. No other product in its class can even compete. Small, nimble and quick, the C300 Corpus is designed for navigating busy streets and getting in and out of tight spaces. Plus, the Corpus is the world's most popular powered seating system with an ergonomic back featuring built-in, adjustable lumbar and trunk supports. The modular design of the Corpus also allows for growth and added seat functions. An ideal pairing, the C300 Corpus is ready to take you in any direction you choose. Lead the way.