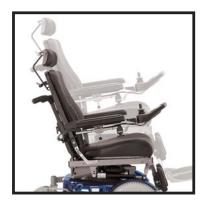

## THE CITY LIFE.

With sleek good looks and high caliber performance, the C300 Corpus offers the perfect blend of stability and agility. Features include: adjustable suspension; front and rear battery access; and a seat-to-floor height of 17.5 inches with 45 degrees of tilt. No other product in its class can even compete. Small, nimble and quick, the C300 Corpus is designed for navigating busy streets and getting in and out of tight spaces. Plus, the Corpus is the world's most popular powered seating system with an ergonomic back featuring built-in, adjustable lumbar and trunk supports. The modular design of the Corpus also allows for growth and added seat functions. An ideal pairing, the C300 Corpus is ready to take you in any direction you choose. Lead the way.

Power adjustable tilt

R-Net electronics with ICS

Power adjustable recline

Power seat height adjustment

Power adjustable legrests