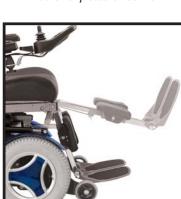

Power adjustable tilt

R-Net electronics with ICS

Power adjustable recline

Power seat height adjustment

Power adjustable legrests

| Gradient Capacity          | 10° Up 6° Dn           |
|----------------------------|------------------------|
| Power Seat Elevator        | 8"                     |
| Seat Widths                | 17" - 19" (Adjustable) |
| Seat Depths                | 16" - 22" (Adjustable) |
| Backrest Heights           | 16" - 22"              |
| Seat To Floor Height       | 17.25" - 21.5"         |
| Electronics (standard)     | R-Net                  |
| Alternative Drive Controls | Yes w/R-Net            |