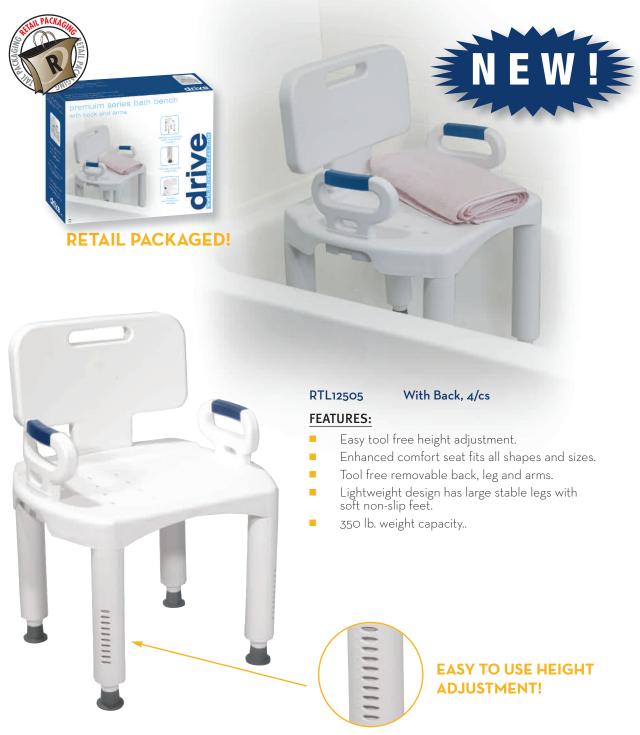

## **INTRODUCING OUR.....**

## Premium Series Bath Bench with Back and Arms

## **SPECIFICATIONS**

| Item #   | Width<br>(outside<br>legs) | Width<br>Seat | Depth<br>(outside<br>legs) | Depth<br>Seat | Seat<br>Height<br>(highest) | Seat<br>Height<br>(lowest) | Product<br>Weight | Carton<br>Shipping<br>Weight | Weight<br>Limit |
|----------|----------------------------|---------------|----------------------------|---------------|-----------------------------|----------------------------|-------------------|------------------------------|-----------------|
| RTL12505 | 17"                        | 21"           | 14"                        | 2.25"         | 20.5"                       | 16"                        | 9 lbs.            | 10 lbs.                      | 350 lbs.        |